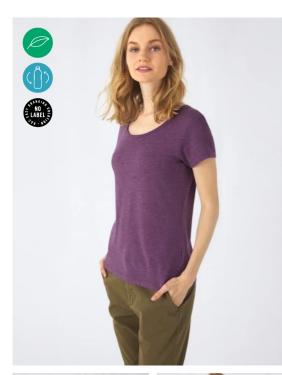

## Details

B&C, NOW sourcing 100% More Sustainable fibres for all cotton-based products

The B&C TW056 Triblend /women fits perfectly, featuring a crew neck, short sleeves and side seams. This supersoft women's T-shirt is made of innovative Triblend fabric which combines the benefits of its 3 components (polyester-cotton-viscose): it is breathable, durable, ultrasoft and very resilient. The smooth, even surface makes it a perfect printing support for all printing techniques. Thanks to "B&C No Label" solution, it's perfect for rebranding. Offered in a wide variety of solid and rich heather colors and sizes at a very affordable price.

## **RETAIL DESIGN - YOUR PERFECT RELAXED LOOK**

- A modern take on the classic essential Tee, this Triblend short-sleeved T-shirt is clean and minimalistic for any occasion.
- Featuring a clean design, this supersoft and silky Triblend T-shirt offers an easy and medium fit with a premium solid or melange finish.
- The B&C TW056 T-shirt is made from extra-soft blend of polyester-cotton-viscose jersey with an even and smooth surface.
- Comfortable body length construction for a perfect retail look
- Side seams ensure the best fit and a feminine silhouette
- For long-lasting comfort, the neck seams are reinforced with soft binding.
- Thin collar in self-fabric for a modern, up to date appearance
- Easy, relaxed draped shape and minimalist cut and detailing suitable for many uses and end user
  requirements