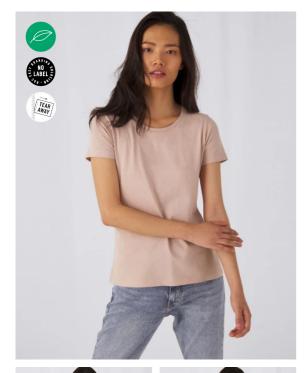

# **B&C Inspire T /women**

Single jersey

Offering an extremely soft handfeel and a fashionable cut that fits perfectly, the B&C Inspire T /women features a crew neck, short sleeves and side seams. Its high quality organic or organic in conversion ring-spun combed cotton and the B&C No label solution ensure personalisation excellence.

For the perfect DUO, pair it with the B&C Inspire T /men.

B&C Inspire Line is a complete collection of 14 styles, all made with the same quality and attention to

- Stripped back to the essentials, this short-sleeved t-shirt is clean and minimalistic for any occasion.
- · Comfortable body length construction for a perfect retail look
- . Side seams ensure the best fit and a feminine silhouette
- Cut in an easy, medium fit, it's the kind of tee you'll dress up and down
- Thin collar rib for modern, up to date appearance
- · For long-lasting comfort, the neck seams are reinforced with soft binding.
- Minimalist cut and detailing suitable for many uses and any end user requirements.