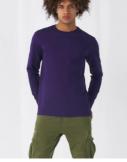

# **B&C #E190 LSL**

Single jersey

#### Details

B&C, NOW sourcing 100% More Sustainable fibres for all cotton-based products

Your #190bestchoice #longsleeves #tshirt #unisex

The B&C #E190 LSL T-shirt is modern, tubular, long sleeves. It features a contemporary look and the legendary qualitative 190GSM single jersey offered by B&C for more than 20 years now. This T-shirt is one of the 10 styles in the B&C #E line. This line offers softness, comfort and #premium printing surface. Choosing this line you will get: great #contemporaryfit in an #amazing palette of #55 colours, all in duo.

# #Style / Fit

- Mainstream contemporary fit #allpurposes
- Tubular construction #movement
- Thin collar rib for modern appearance #uptodate
- Back necktape for a clean finish #comfort
- Same 10 colours for men & women #perfectduo
- 7 sizes S to 4XL #fitsall
- Satin label #ultrasofttouch

# #Quality / Handfeel

- Made of 100% cotton #protectmyskin #Oeko-Tex100
- Resistant fabric and soft handfeel #ringspun
- Unchanged proven B&C quality fabric #20years
- Heavy weight fabric 190 gsm #whatevertheweather