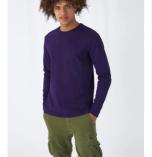

# **B&C #E190 LSL**

Single jersey

#### Details

B&C, NOW sourcing 100% More Sustainable fibres for all cotton-based products

Your #190bestchoice #longsleeves #tshirt #unisex

The B&C #E190 LSL T-shirt is modern, tubular, long sleeves. It features a contemporary look and the legendary qualitative 190GSM single jersey offered by B&C for more than 20 years now. This T-shirt is one of the 10 styles in the B&C #E line. This line offers softness, comfort and #premium printing surface. Choosing this line you will get: great #contemporaryfit in an #amazing palette of #55 colours, all in duo.

# #Style / Fit

- Mainstream contemporary fit #allpurposes
- Tubular construction #movement
- Thin collar rib for modern appearance #uptodate
- Back necktape for a clean finish #comfort
- Same 10 colours for men & women #perfectduo
- 7 sizes S to 4XL #fitsall
- Satin label #ultrasofttouch

# #Quality / Handfeel

- Made of 100% cotton #protectmyskin #Oeko-Tex100
- Resistant fabric and soft handfeel #ringspun
- Unchanged proven B&C quality fabric #20years
- Heavy weight fabric 190 gsm #whatevertheweather