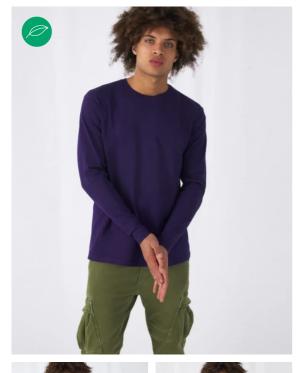

# **B&C #E190 LSL**

Single jersey

#### Details

B&C, NOW sourcing 100% More Sustainable fibres for all cotton-based products

Your #190bestchoice #longsleeves #tshirt #unisex

The B&C #E190 LSL T-shirt is modern, tubular, long sleeves. It features a contemporary look and the legendary qualitative 190GSM single jersey offered by B&C for more than 20 years now. This T-shirt is one of the 10 styles in the B&C #E line. This line offers softness, comfort and #premium printing surface. Choosing this line you will get: great #contemporaryfit in an #amazing palette of #55 colours, all in duo.

# #Style / Fit

- Mainstream contemporary fit #allpurposes
- Tubular construction #movement
- Thin collar rib for modern appearance #uptodate
- Back necktape for a clean finish #comfort
- Same 10 colours for men & women #perfectduo
- 7 sizes S to 4XL #fitsall
- Satin label #ultrasofttouch

# #Quality / Handfeel

- Made of 100% cotton #protectmyskin #Oeko-Tex100
- Resistant fabric and soft handfeel #ringspun
- Unchanged proven B&C quality fabric #20years
- Heavy weight fabric 190 gsm #whatevertheweather