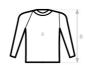

# **Care instructions**

All our products are tested and approved using all main print techniques.

| B&C #E190 LSL TU 07T          | XS | S  | М  | L  | XL | 2XL | 3XL | 4XL | 5XL |
|-------------------------------|----|----|----|----|----|-----|-----|-----|-----|
| A HALF CHEST                  | -  | 50 | 53 | 56 | 59 | 62  | 65  | 70  | -   |
| B BODY LENGTH FROM NECK POINT | -  | 70 | 72 | 74 | 76 | 78  | 80  | 82  | -   |
|                               |    |    |    |    |    |     |     |     |     |