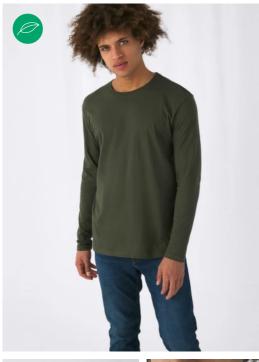

# **TU05T B&C #E150 LSL**

Single jersey

#### B&C, NOW sourcing 100% More Sustainable fibres for all cotton-based products

Your #150bestchoice #longsleeves #tshirt #unisex

The B&C #E150 LSL T-shirt is modern, tubular, long sleeves. It features a contemporary look and the legendary qualitative 150GSM single jersey offered by B&C for more than 20 years now. This T-shirt is one of the 10 styles in the B&C #E line. This line offers softness, comfort and #premium printing surface. Choosing this line you will get: great #contemporaryfit in an #amazing palette of #55 colours, all in duo.

# #Style / Fit

- Mainstream contemporary fit#allpurposes
- Tubular construction #movement
- Thin collar rib for modern appearance #uptodate
- Back necktape for a clean finish #comfort
- Same 12 colours for men & women #perfectduo
- 7 sizes S to 4XL #fitsall
- Satin label #ultrasofttouch

#### #Quality / Handfeel

- Made of 100% cotton #protectmyskin #Oeko-Tex100
- Resistant fabric and soft handfeel #ringspun
- Unchanged proven B&C quality fabric #20years
- Middle weight fabric 150 gsm #whatevertheweather