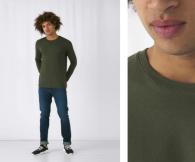

# #Style / Fit

- Mainstream contemporary fit#allpurposes
- Tubular construction #movement
- Thin collar rib for modern appearance #uptodate
- Back necktape for a clean finish #comfort
- Same 12 colours for men & women #perfectduo
- 7 sizes S to 4XL #fitsall
- Satin label #ultrasofttouch

#### #Quality / Handfeel

- Made of 100% cotton #protectmyskin #Oeko-Tex100
- Resistant fabric and soft handfeel #ringspun
- Unchanged proven B&C quality fabric #20years
- Middle weight fabric 150 gsm #whatevertheweather