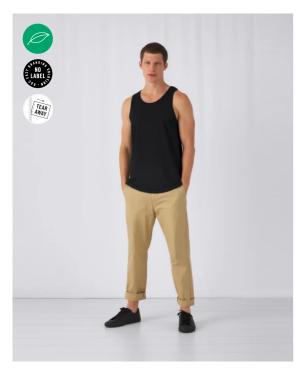

# B&C Inspire Tank T /men

Single jersey

#### B&C, NOW sourcing 100% More Sustainable fibres for all cotton-based product

THE COOL & CONSCIOUS ULTRA PRINTABLE TEE

Offering an extremely soft handfeel and a fashionable cut that fits perfectly, the B&C Inspire Tank T /men features a deep crew neck and side seams following sportswear trend. Minimal detailing and premium jersey give a refined and nonchalant look. Its high quality organic or organic in Conversion ring-spun combed cotton and the B&C No label solution ensure personalisation excellence.

For the perfect DUO, pair it with the B&C Inspire Tank T /women.

B&C Inspire Line is a complete collection of 14 styles, all made with the same quality and attention to design.

- Modern look
- Follows Sportswear trend
- Cut in an easy, medium fit
- Binding collar
- Feel free to express yourself