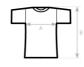

# **Care instructions**

 $\boxtimes \land \boxdot \land \boxtimes \land$ 

All our products are tested and approved using all main print techniques.

| B&C INSPIRE PLUS T /MEN                                 | XS | S        | М        | L        | XL       | 2XL      | 3XL      |
|---------------------------------------------------------|----|----------|----------|----------|----------|----------|----------|
| TM 048<br>A HALF CHEST<br>B BODY LENGTH FROM NECK POINT | -  | 47<br>70 | 50<br>72 | 53<br>74 | 56<br>76 | 59<br>78 | 62<br>80 |