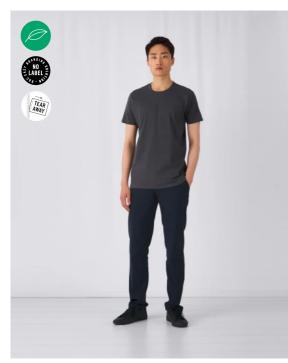

#### B&C, NOW sourcing 100% More Sustainable fibres for all cotton-based product

THE COOL & CONSCIOUS ULTRA PRINTABLE TEE

Offering an extremely soft handfeel and a fashionable cut that fits perfectly, this heavyweight T-shirt - B&C Inspire Plus T /men - features a crew neck, short sleeves and side seams. Its high quality Organic or Organic in Conversion ring-spun combed cotton and the B&C No label solution ensure personalisation excellence.

For the perfect DUO, pair it with the B&C Inspire Plus T /women.

B&C Inspire Line is a complete collection of 14 styles, all made with the same guality and attention to design.

- Stripped back to the essentials, this heavy T-shirt is clean and minimalistic for any occasion
- Comfortable body length construction for a perfect retail look
- Side seams ensure the best fit and a masculine silhouette
- Cut in an easy, medium fit
- Thin collar rib for modern, up to date appearance
- . For long-lasting comfort, the neck and shoulder seams are reinforced with a soft binding