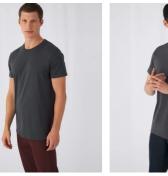

#### B&C, NOW sourcing 100% More Sustainable fibres for all cotton-based product

THE COOL & CONSCIOUS ULTRA PRINTABLE TEE

Offering an extremely soft handfeel and a fashionable cut that fits perfectly, this heavyweight T-shirt - B&C Inspire Plus T /men - features a crew neck, short sleeves and side seams. Its high quality Organic or Organic in Conversion ring-spun combed cotton and the B&C No label solution ensure personalisation excellence.

For the perfect DUO, pair it with the B&C Inspire Plus T /women.

B&C Inspire Line is a complete collection of 14 styles, all made with the same guality and attention to design.

- Stripped back to the essentials, this heavy T-shirt is clean and minimalistic for any occasion
- Comfortable body length construction for a perfect retail look
- Side seams ensure the best fit and a masculine silhouette
- Cut in an easy, medium fit
- Thin collar rib for modern, up to date appearance
- . For long-lasting comfort, the neck and shoulder seams are reinforced with a soft binding