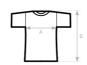

#### **Care instructions**

All our products are tested and approved using all main print techniques.

| B&C INSPIRE SLUB T /MEN                    | XS | S        | М        | L        | XL       | 2XL      | 3XL      |
|--------------------------------------------|----|----------|----------|----------|----------|----------|----------|
| A HALF CHEST B BODY LENGTH FROM NECK POINT | -  | 48<br>70 | 51<br>72 | 54<br>74 | 57<br>76 | 60<br>78 | 63<br>80 |