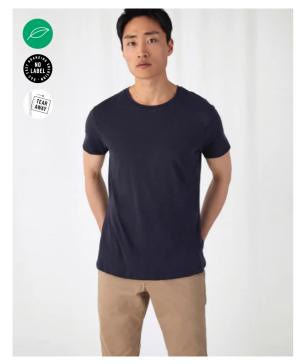

## **B&C Inspire Slub T/men**

Single jersey

#### **Details**

B&C. NOW sourcing 100% More Sustainable fibres for all cotton-based product

THE COOL & CONSCIOUS ULTRA PRINTABLE TEE

Offering an extremely soft handfeel and a fashionable cut that fits perfectly, the B&C Inspire Slub T /men features a crew neck, short sleeves and side seams. Its high quality organic or organic in conversion ring-spun combed cotton with SLUB yarn and the B&C No label solution ensure personalisation excellence.

For the perfect DUO, pair it with the B&C Inspire Slub T /women.

B&C Inspire Line is a complete collection of 14 styles, all made with the same quality and attention to

- Stripped back to the essentials, this short-sleeved T-shirt is clean and minimalistic for any occasion.
- Featuring a clean, minimalistic design, this soft slub T-shirt offers an easy and medium fit with a streaky
- The B&C TM046 T-shirt is made from extra-soft organic cotton jersey with an even but slubby surface.
- · Comfortable body length construction for a perfect retail look
- Side seams ensure the best fit and a masculine silhouette
- For long-lasting comfort, the neck and shoulder seams are reinforced with soft binding.
- Thin collar in self fabric for modern, up to date appearance
- Minimalist cut and detailing suitable for many uses and any end user requirements.