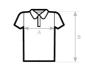

# Care instructions

All our products are tested and approved using all main print techniques.

| B&C INSPIRE POLO /WOMEN       | XS   | S    | М    | L    | XL   | 2XL  | 3XL |
|-------------------------------|------|------|------|------|------|------|-----|
| A HALF CHEST                  | ,    |      | 46,5 | ,    |      |      | -   |
| B BODY LENGTH FROM NECK POINT | 61,5 | 63,5 | 65,5 | 67,5 | 69,5 | 71,5 | -   |