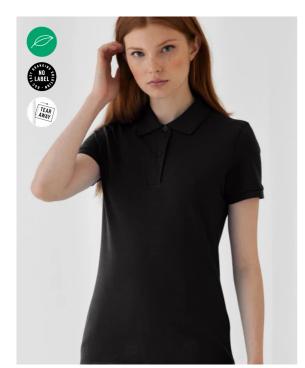

# **B&C Inspire Polo /women**

Organic Fine Piqué

#### Details

B&C, NOW sourcing 100% More Sustainable fibres for all cotton-based products

B&C Inspire Polo /women is your new favourite short-sleeved polo shirt in 100% organic or organic in conversion ring-spun cotton piqué. With its contemporary cut, this short-sleeved polo shirt is clean and perfectly suits urban lifestyles. Styled with the most essential up-to-date details such as a 1X1 rib collar and cuffs, a 2-button placket and self necktape, it creates the perfect blank canvas to portray the message of any brand.

# Short-sleeved organic or organic in conversion piqué polo shirt for women

- 1×1 rib knitted collar and cuffs
- 2-button matching colour placket and self necktape
- . Side seams ensure the best fit and a feminine silhouette
- Ring-spun fabric ensures a longlasting garment thanks to a higher resistance
- Same 20 actual updated colours for men and women
- Soft handfeel
- "B&C No Label" solution for easy rebranding.