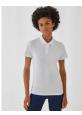

#### Details

B&C, NOW sourcing 100% More Sustainable fibres for all cotton-based products

Basic by B&C - The 100% cotton piqué short-sleeved polo shirt designed and engineered to offer the right style at the right price for large quantities.

Made of 100% pre-shrunk ring-spun cotton piqué, the B&C ID.001 poloshirt features a 1×1 rib knitted collar and 2-button reinforced placket. Available in a range of 20 colours (in duo with the women style) and 8 sizes, it's the ideal basic poloshirt.

For the Perfect Duo, pair it with the B&C ID.001 /women

- Short-sleeved Piqué polo shirt
- 1×1 rib knitted collar
- Necktape for better shape retention
- 2-button placket reinforced with fusible interlining
- Regular fit
- Side seams for perfect fit
- Wide range of sizes to fit everyone: XS-4XL