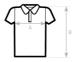

# **Care instructions**

 $\boxtimes \land \odot \sqsupset \otimes$ 

All our products are tested and approved using all main print techniques.

| B&C ID.001 PU 110<br>A HALF CHEST<br>B BODY LENGTH FROM NECK POINT | XS<br>45,5<br>67 | S<br>49<br>69,5 | M<br>52,5<br>72 | ∟<br>56<br>74,5 | 59,5 | 2XL<br>63<br>79,5 | 66,5 | 4X∟<br>70<br>84,5 |
|--------------------------------------------------------------------|------------------|-----------------|-----------------|-----------------|------|-------------------|------|-------------------|
|--------------------------------------------------------------------|------------------|-----------------|-----------------|-----------------|------|-------------------|------|-------------------|