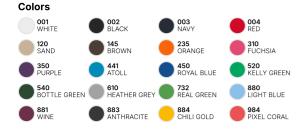

**PUI10** 

**B&C ID.001** Piqué



## Composition

B&C, NOW sourcing 100% More Sustainable fibres for all cotton-based products. 100% pre-shrunk ring-spun cotton, combed (investing in Better Cotton\*)

\*By buying this product from B&C you're supporting responsible cotton production through Better Cotton

#### Size

XS, S, M, L, XL, 2XL, 3XL, 4XL

# Packing

10 pcs/pack & 50 pcs/carton

### Weight

180 g/m<sup>2</sup>

# **Color Note**

Heather Grev: 90% pre-shrunk ring-spuncotton /10% viscose

#### Details

B&C, NOW sourcing 100% More Sustainable fibres for all cotton-based products

Basic by B&C - The 100% cotton piqué short-sleeved polo shirt designed and engineered to offer the right style at the right price for large quantities.

Made of 100% pre-shrunk ring-spun cotton piqué, the