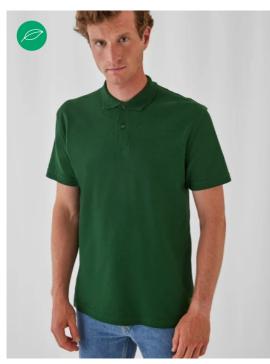

#### Details

B&C, NOW sourcing 100% More Sustainable fibres for all cotton-based products

Basic by B&C - The 100% cotton piqué short-sleeved polo shirt designed and engineered to offer the right style at the right price for large quantities.

Made of 100% pre-shrunk ring-spun cotton piqué, the B&C ID.001 poloshirt features a 1×1 rib knitted collar and 2-button reinforced placket. Available in a range of 20 colours (in duo with the women style) and 8 sizes, it's the ideal basic poloshirt.

For the Perfect Duo, pair it with the B&C ID.001 /women

- Short-sleeved Piqué polo shirt
- 1×1 rib knitted collar
- Necktape for better shape retention
- 2-button placket reinforced with fusible interlining
- Regular fit
- Side seams for perfect fit
- Wide range of sizes to fit everyone: XS-4XL