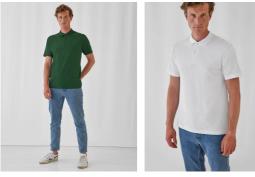

**PUI10** 

**B&C ID.001** Piqué



## Composition

B&C, NOW sourcing 100% More Sustainable fibres for all cotton-based products. 100% pre-shrunk ring-spun cotton, combed (investing in Better Cotton\*)

\*By buying this product from B&C you're supporting responsible cotton production through Better Cotton

#### Size

XS, S, M, L, XL, 2XL, 3XL, 4XL

# Packing

10 pcs/pack & 50 pcs/carton

### Weight

180 g/m<sup>2</sup>

# **Color Note**

Heather Grev: 90% pre-shrunk ring-spuncotton /10% viscose

#### Details

B&C, NOW sourcing 100% More Sustainable fibres for all cotton-based products

Basic by B&C - The 100% cotton piqué short-sleeved polo shirt designed and engineered to offer the right style at the right price for large quantities.

Made of 100% pre-shrunk ring-spun cotton piqué, th