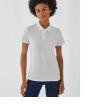

#### Details

B&C, NOW sourcing 100% More Sustainable fibres for all cotton-based products

Basic by B&C - The 100% cotton piqué short-sleeved polo shirt designed and engineered to offer the right style at the right price for large quantities.

Made of 100% pre-shrunk ring-spun cotton piqué, the B&C ID.001 poloshirt features a 1×1 rib knitted collar and 2-button reinforced placket. Available in a range of 20 colours (in duo with the women style) and 8 sizes, it's the ideal basic poloshirt.

For the Perfect Duo, pair it with the B&C ID.001 /women

- Short-sleeved Piqué polo shirt
- 1×1 rib knitted collar
- Necktape for better shape retention
- 2-button placket reinforced with fusible interlining
- Regular fit
- Side seams for perfect fit
- Wide range of sizes to fit everyone: XS-4XL