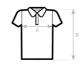

## **Care instructions**

All our products are tested and approved using all main print techniques.

| B&C INSPIRE POLO /MEN<br>PM 430            | XS | S          | М          | L          | XL         | 2XL        | 3XL        |
|--------------------------------------------|----|------------|------------|------------|------------|------------|------------|
| A HALF CHEST B BODY LENGTH FROM NECK POINT | -  | 49,5<br>70 | 52,5<br>72 | 55,5<br>74 | 58,5<br>76 | 61,5<br>78 | 64,5<br>80 |