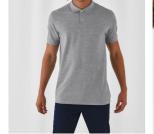

## **B&C Inspire Polo /men**

Organic Fine Piqué

#### **Color Note**

\*Heather Grey: made with 90% organic or organic in conversion cotton.

B&C, NOW sourcing 100% More Sustainable fibres for all cotton-based products

B&C Inspire Polo /men is your new favourite short-sleeved polo shirt in 100% certified organic or organic in conversion ring-spun cotton piqué. With its contemporary cut, this short-sleeved polo shirt is clean and perfectly suits urban lifestyles. Styled with the most essential up-to-date details such as a 1X1 rib collar and cuffs, a 2-button placket and self necktape, it creates the perfect blank canvas to portray the message of any brand.

## Short-sleeved organic or organic in conversion piqué polo shirt

- 1×1 rib knitted collar and cuffs
- 2-button matching colour placket and self necktape
- Side seams ensure the best fit and a masculine silhouette
- Ring-spun fabric ensures a longlasting garment thanks to a higher resistance
- · Same 20 actual updated colours for men and women
- Soft handfeel
- "B&C No Label" solution for easy rebranding.