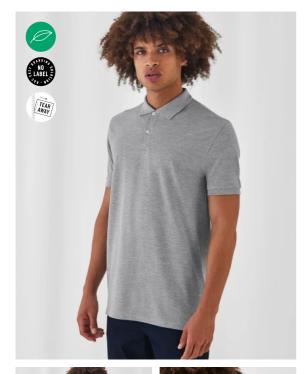

## **B&C Inspire Polo /men**

Organic Fine Piqué

#### **Color Note**

\*Heather Grey: made with 90% organic or organic in conversion cotton.

B&C, NOW sourcing 100% More Sustainable fibres for all cotton-based products

B&C Inspire Polo /men is your new favourite short-sleeved polo shirt in 100% certified organic or organic in conversion ring-spun cotton piqué. With its contemporary cut, this short-sleeved polo shirt is clean and perfectly suits urban lifestyles. Styled with the most essential up-to-date details such as a 1X1 rib collar and cuffs, a 2-button placket and self necktape, it creates the perfect blank canvas to portray the message of any brand.

## Short-sleeved organic or organic in conversion piqué polo shirt

- 1×1 rib knitted collar and cuffs
- 2-button matching colour placket and self necktape
- Side seams ensure the best fit and a masculine silhouette
- Ring-spun fabric ensures a longlasting garment thanks to a higher resistance
- · Same 20 actual updated colours for men and women
- Soft handfeel
- "B&C No Label" solution for easy rebranding.