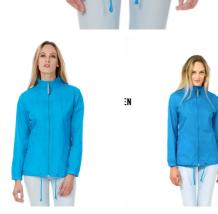

#### Lightweight Jacket - Essential style without lining.

Keep wind out with this full-zip lightweight layer featuring a 100% nylon taffeta. The B&C Sirocco /women is the market reference windbreaker with a feminine cut. Easily packing in a pocket, This jacket comes with an adjustable concealed storm hood, adjustable bottom hem and 2 front pockets. Its 12-colour and 6-size range allow a wide range of uses to match your brand, your team or your action.

For the perfect duo, pair it with the B&C Sirocco.

- Showerproof and water-repellent essential windbreaker.
- Adjustable storm hood concealed in the collar for added protection.
- · Elasticated cuffs.

### Style & Fit

- Essential windbreaker style, foldaway jacket in pocket with double slider zip.
- Full zip opening with zip pull.
- 2 front pockets.
- · Adjustable bottom hem with drawcord.
- Wide colour palette and range of sizes makes it versatile for a wide range of uses.
- · Adjustable bottom hem for a better fit.
- Fold-away jacket in pocket with double slider zip.