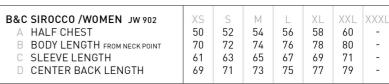

# **B&C Sirocco /women**

## The Windbreaker

100% nylon taffeta

XS, S, M, L, XL, 2XL