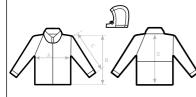

B&C SUPERHOOD / MEN JM 940 A HALF CHEST B BODY LENGTH FROM NECK POINT C SLEEVE LENGTH D CENTER BACK LENGTH

| (S | S    | М    | L    | XL   | 2XL  | 3XL  |
|----|------|------|------|------|------|------|
| -  | 55   | 58   | 61   | 64   | 67   | 70   |
| -  | 72   | 74   | 76   | 78   | 80   | 82   |
| -  | 67   | 68,5 | 70   | 71,5 | 73   | 74,5 |
| -  | 69,5 | 71,5 | 73,5 | 75,5 | 77,5 | 79,5 |
|    |      |      |      |      |      |      |