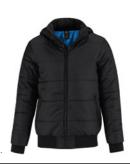

## B&C SUPERHOOD /MEN - JM 940

## HEAVY WEIGHT JACKET / DOWN JACKET

## Heavyweight puffer bomber with fashionable contrasted inner lining

## POLYESTER 300T TAFFETA

Outer layer: 100% polyester 300T taffeta Inner layer: 100% polyester padded taffeta with feather touch padding

- Adjustable, removable padded hood
- Left chest and back (shoulder to middle back) panels with hidden zips for easy decoration access
- Standing collar, full length internal stormflap and cotton feel 2x2 rib on cuffs and hem for wind protection
- Bomber style, retail cut for a contemporary image
- 2 zipped hand pockets, 1 inner wallet pocket
- Fabric tested for the following decoration techniques: screen printing, heat transfer, sublimation (for white only) and embroidery