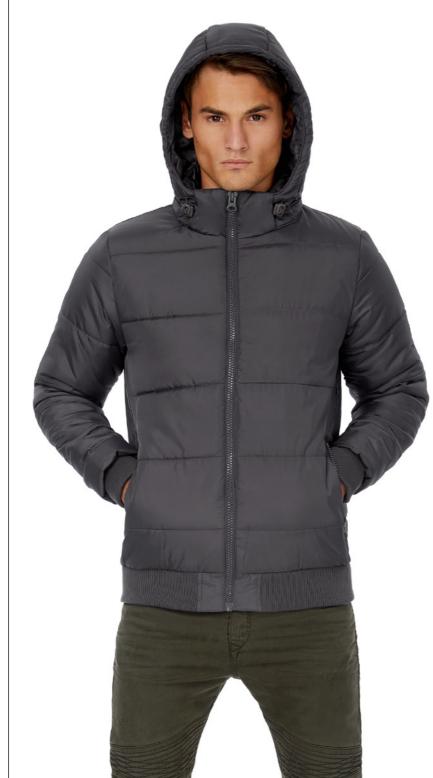

## B&C SUPERHOOD /MEN - JM 940

## HEAVY WEIGHT JACKET / DOWN JACKET

## Heavyweight puffer bomber with fashionable contrasted inner lining

## POLYESTER 300T TAFFETA

Outer layer: 100% polyester 300T taffeta Inner layer: 100% polyester padded taffeta with feather touch padding

- Adjustable, removable padded hood
- Left chest and back (shoulder to middle back) panels with hidden zips for easy decoration access
- Standing collar, full length internal stormflap and cotton feel 2x2 rib on cuffs and hem for wind protection
- Bomber style, retail cut for a contemporary image
- 2 zipped hand pockets, 1 inner wallet pocket
- Fabric tested for the following decoration techniques: screen printing, heat transfer, sublimation (for white only) and embroidery